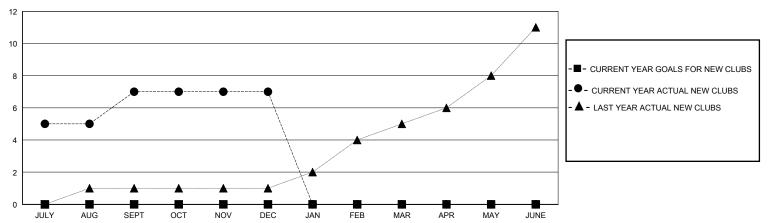

## GOALS AND ACTUAL NEW CLUBS CUMULATIVE

## District 324 A

GMT: LOCATION INDIA GMT CA

| Clubs         |               |             |               | Members               |                        |                         |                                                    |  |
|---------------|---------------|-------------|---------------|-----------------------|------------------------|-------------------------|----------------------------------------------------|--|
|               | RESULTS FOR   | R 2023-2024 |               | RESULTS FOR 2023-2024 |                        |                         |                                                    |  |
| QUARTER       | NEW CLUB GOAL | NEW CLUBS   | DROPPED CLUBS | QUARTER MEMI          | BER GROWTH NET<br>GOAL | MEMBER GROWTH<br>ACTUAL | DROPPED<br>MEMBERS ACTUAL<br>(including transfers) |  |
| JULY/AUG/SEPT | 0             | 7           | 0             | JULY/AUG/SEPT         | 0                      | 653                     | 466                                                |  |
| OCT/NOV/DEC   | 0             | 0           | 12            | OCT/NOV/DEC           | 0                      | 44                      | 631                                                |  |
| JAN/FEB/MAR   | 0             | 0           | 0             | JAN/FEB/MAR           | 0                      | 0                       | 0                                                  |  |
| APR/MAY/JUNE  | 0             | 0           | 0             | APR/MAY/JUNE          | 0                      | 0                       | 0                                                  |  |