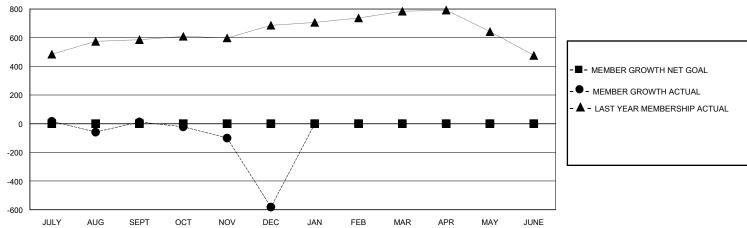

## GOALS AND ACTUAL MEMBERS CUMULATIVE

| DROPPED CLUBS: 12  |       | 64 CLUBS OF 177 ADDED 1 OR MORE<br>NEW MEMBERS | GENDER DISTRIBUTION  MALE 4,453 (78.87%)  FEMALE 1,193 (21.13%) |                 |       |
|--------------------|-------|------------------------------------------------|-----------------------------------------------------------------|-----------------|-------|
| DROPPED MEMBERS    |       |                                                | FEWALE                                                          | 1,130 (21.1370) |       |
| DECEASED           | 105   | CLICK HERE FOR CUMULATIVE                      | TOTAL FAMILY UNIT MEMBERS                                       |                 | 1,753 |
| CLUB CANCELLED 263 |       | MEMBERSHIP DATA                                |                                                                 |                 | 958   |
| OTHER              | 729   |                                                | FAMILY MEMBERS PAYING HALF<br>DUES                              |                 | 958   |
| TOTAL              | 1,097 |                                                |                                                                 |                 |       |

## District 324 A

GMT: LOCATION INDIA GMT CA

| Clubs         |               |             |               | Members               |                        |                         |                                                    |  |
|---------------|---------------|-------------|---------------|-----------------------|------------------------|-------------------------|----------------------------------------------------|--|
|               | RESULTS FOR   | R 2023-2024 |               | RESULTS FOR 2023-2024 |                        |                         |                                                    |  |
| QUARTER       | NEW CLUB GOAL | NEW CLUBS   | DROPPED CLUBS | QUARTER MEMI          | BER GROWTH NET<br>GOAL | MEMBER GROWTH<br>ACTUAL | DROPPED<br>MEMBERS ACTUAL<br>(including transfers) |  |
| JULY/AUG/SEPT | 0             | 7           | 0             | JULY/AUG/SEPT         | 0                      | 653                     | 466                                                |  |
| OCT/NOV/DEC   | 0             | 0           | 12            | OCT/NOV/DEC           | 0                      | 44                      | 631                                                |  |
| JAN/FEB/MAR   | 0             | 0           | 0             | JAN/FEB/MAR           | 0                      | 0                       | 0                                                  |  |
| APR/MAY/JUNE  | 0             | 0           | 0             | APR/MAY/JUNE          | 0                      | 0                       | 0                                                  |  |